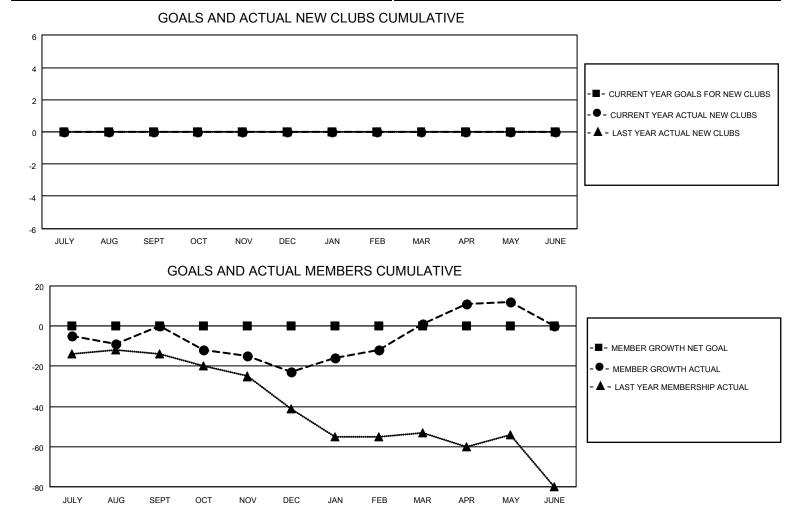

## LOCATION OREGON

District 36 G

Results as of: 5/31/2022

| Clubs                 |               |           |               | Members               |                        |                         |                                                    |
|-----------------------|---------------|-----------|---------------|-----------------------|------------------------|-------------------------|----------------------------------------------------|
| RESULTS FOR 2021-2022 |               |           |               | RESULTS FOR 2021-2022 |                        |                         |                                                    |
| QUARTER               | NEW CLUB GOAL | NEW CLUBS | DROPPED CLUBS | QUARTER MEME          | BER GROWTH NET<br>GOAL | MEMBER GROWTH<br>ACTUAL | DROPPED<br>MEMBERS ACTUAL<br>(including transfers) |
| JULY/AUG/SEPT         | 0             | 0         | 0             | JULY/AUG/SEPT         | 0                      | 28                      | 24                                                 |
| OCT/NOV/DEC           | 0             | 0         | 0             | OCT/NOV/DEC           | 0                      | 21                      | 39                                                 |
| JAN/FEB/MAR           | 0             | 0         | 0             | JAN/FEB/MAR           | 0                      | 41                      | 14                                                 |
| APR/MAY/JUNE          | 0             | 0         | 0             | APR/MAY/JUNE          | 0                      | 18                      | 6                                                  |